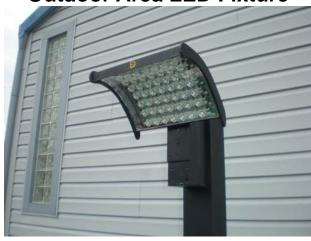

## LavaLux LED LL-140 Specification Outdoor Area LED Fixture

The LavaLux LED LL-140 is an environmentally

conservative LED outdoor pathway light. This fixture provides illumination similar to a 175 watt metal halide fixture; and with its high-efficiency LEDs and power supply consumes 40% less power. The optical section is sealed to minimize degradations due to dirt and insect contamination. The fixture is designed for a mounting height of 15 feet. It is wall or pole mountable. It can also be used for small parking lots and building-mounted security lighting.