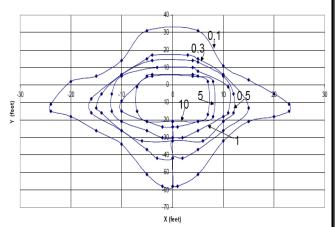

Isofootcandle plot with fixture at 15' (4.6 m) height

**Mechanical Dimensions** 