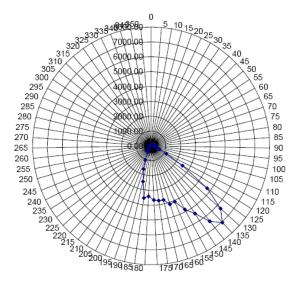

## **Options:**

- Additional Colors: Neutral White, Warm White, Green, Cyan, Blue, Royal Blue, Red, Red-Orange, and Amber
- 277 VAC 47 63 Hertz
- Custom computer interface

Candlepower Distribution Curve (Cool White Side View)