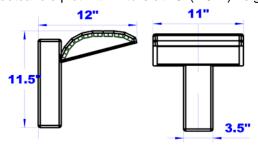

Isofootcandle plot with fixture at 15' (4.6 m) height

**Mechanical Dimensions** 