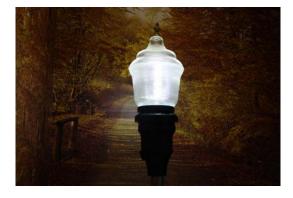

# LavaLux LED

PRODUCT SPECIFICATION SHEET ACORN LIGHT LED RETROFIT UNIT AC-45

### **DESCRIPTION:**

THE AC-45 IS A FIELD INSTALLED LED RETOFIT KIT THAT CAN REPLACE A 75 WATT METAL HALIDE OR HIGH PRESSURE SODIUM LIGHT IN A DECORATIVE STREET LIGHT FIXTURE COMMONLY KNOWN AS AN ACORN LIGHT. THIS RETROFIT HELPS SAVE MORE THAN 50% ENERGY OVER AN EXISTING CONVENTIONAL LIGHT SOURCE. THE KIT IS CUSTOMIZED AS PER THE LIGHT FIXTURE.