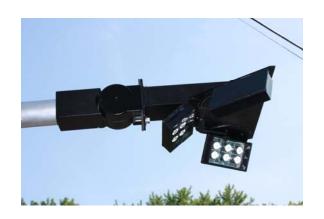

#### **DESCRIPTION:**

THE SL-45 IS AN LED STREET LIGHT DESIGNED TO REPLACE A 75 WATT METAL HALIDE OR HIGH PRESSURE SODIUM LIGHT. THE SL-45 GIVES YOU MORE THAN 50% ENERGY SAVINGS OVER AN EXISTING CONVENTIONAL LIGHT SOURCE. THE SL-45 IS USED IN ROADWAY AND PARKING LOT ILLUMINATION.

SL-45 WITH SOLAR OPTION