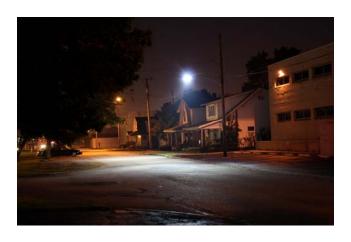

# **DESCRIPTION:**

THE SL-90 IS AN LED STREET LIGHT DESIGNED TO REPLACE A 150 WATT METAL HALIDE OR HIGH PRESSURE SODIUM LIGHT. THE SL-90 GIVES YOU MORE THAN 50% ENERGY SAVINGS OVER AN EXISTING CONVENTIONAL LIGHT SOURCE. THE SL-90 IS USED IN ROADWAY AND PARKING LOT ILLUMINATION.

# **FEATURES:**

- OVER 50% ENERGY SAVINGS
- ♣ LONG LIFE PRESENTS MAINTENANCE SAVINGS
- ♣ 70% LIGHT OUTPUT AT 50K HRS
- ↓ LEDS OF THE HIGHEST EFFICIENCY
- # EASY TO INSTALL
- ♣ CUSTOMIZABLE TO YOUR LIGHTING REQUIREMENTS
- **♣** MADE IN THE USA

# SPECIFICATIONS:

LIGHT OUTPUT 5400 LUMENS
COLOR 6500K (COOL WHITE)
INPUT VOLTAGE 100-240 VAC
INPUT FREQUENCY 50-60 HZ
INPUT POWER 82 WATTS
POWER SUPPLY SAFETY UL 1310
OPERATING TEMPERATURE -40 TO 120 DEG F.